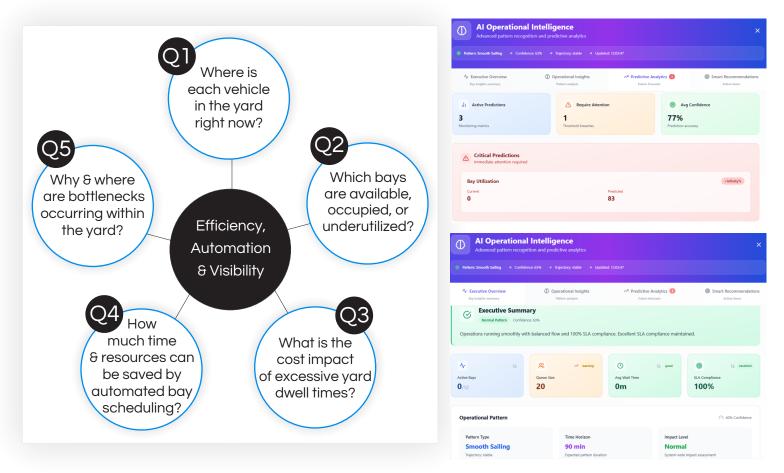

## Strategic & Operational Insights

Track dwell times, identify delays, and analyze yard efficiency with powerful metrics and reporting tools that turn yard activity into performance insight.

## Powerful KPI'S from Yard Manager

- Yard Dwell Time
- Zone Occupancy & Utilisation Efficiencies
- Bay Schedule Adherence
- Queue Length & Wait Times
  - SLA Compliance & Performance
- AI Operation Intelligence
- Risk & Exception Management
- Throughput & Optimization Accuracy
- AI Predictive Analytics

Al-driven yard insights that transform congestion into clarity and chaos into coordination.