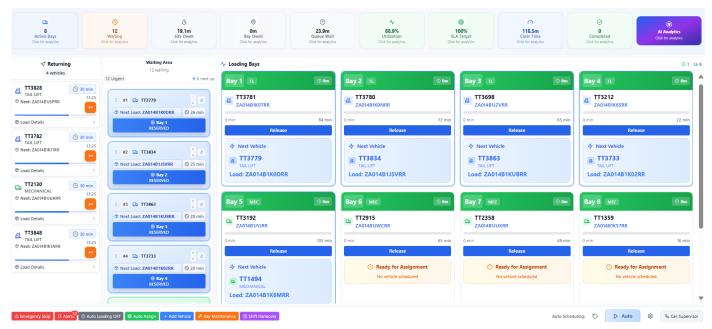

## Yard Scheduler

## Powerful KPI'S from Yard Manager

- Yard Dwell Time
- Zone Occupancy & Utilisation Efficiencies
- Bay Schedule Adherence
- Queue Length & Wait Times
  - SLA Compliance & Performance
- AI Operation Intelligence
- Risk & Exception Management
- Throughput & Optimization Accuracy
- AI Predictive Analytics