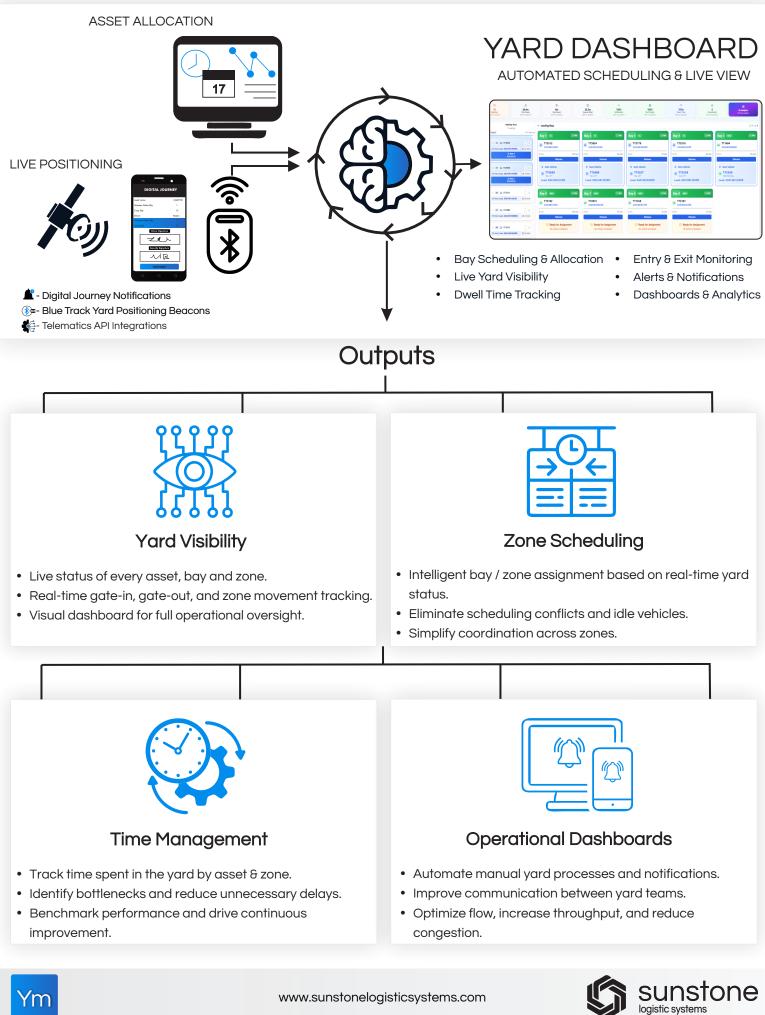

# Yard Manager

From gate-in to gate-out, our live yard management system optimizes bay schedules, reduces congestion, delivers visibility and insights you need to keep your supply-chain flowing.

# Yard Manager brings structure, visibility, and control to one of the most complex parts of your operation.

With live tracking, intelligent bay scheduling, and dwell time analytics, it streamlines asset flow from entry to exit—reducing delays, eliminating bottlenecks, and maximizing yard efficiency. Whether you're managing a high-volume depot or a regional distribution center, Yard Manager ensures every move is planned, tracked, and optimized.

## Powerful KPI'S from Yard Manager

- Yard Dwell Time
- Zone Occupancy & Utilisation Efficiencies
- Bay Schedule Adherence
- Queue Length & Wait Times
  - SLA Compliance & Performance
- AI Operation Intelligence
- Risk & Exception Management
- Throughput & Optimization Accuracy
- AI Predictive Analytics